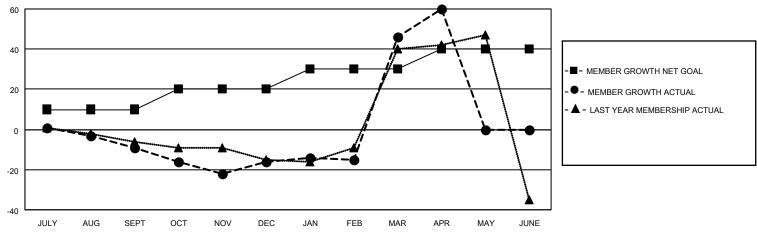

## GOALS AND ACTUAL MEMBERS CUMULATIVE

| DROPPED CLUBS: 0 |    | 18 CLUBS OF 51 ADDED 1 OR<br>MORE NEW MEMBERS | GENDER DISTRIBUTION                |                              |  |
|------------------|----|-----------------------------------------------|------------------------------------|------------------------------|--|
|                  |    | INIONE NEW MEMBERS                            | MALE<br>FEMALE                     | 965 (76.47%)<br>297 (23.53%) |  |
| DROPPED MEMBERS  |    |                                               | NON BINARY<br>PREFER NOT TO ANSWER | 0 (0.00%)<br>0 (0.00%)       |  |
| DECEASED         | 13 |                                               | TREFERENCE TO ANOWER               | 0 (0.0070)                   |  |
| CLUB CANCELLED   | 0  | CLICK HERE FOR CUMULATIVE                     | TOTAL FAMILY UNIT MEMBERS          | 8                            |  |
| OTHER            | 51 | MEMBERSHIP DATA                               |                                    |                              |  |
| TOTAL            | 64 |                                               | FAMILY MEMBERS PAYING HA           | LF DUES 4                    |  |

## MONTHLY MEMBERSHIP PROGRESS REPORT

LOCATION ICELAND District 109 A Results as of: 4/30/2023

| Clubs RESULTS FOR 2022-2023 |   |   |   | Members RESULTS FOR 2022-2023 |    |    |    |
|-----------------------------|---|---|---|-------------------------------|----|----|----|
|                             |   |   |   |                               |    |    |    |
| JULY/AUG/SEPT               | 0 | 0 | 0 | JULY/AUG/SEPT                 | 10 | 6  | 14 |
| OCT/NOV/DEC                 | 0 | 0 | 0 | OCT/NOV/DEC                   | 10 | 17 | 24 |
| JAN/FEB/MAR                 | 0 | 1 | 0 | JAN/FEB/MAR                   | 10 | 81 | 19 |
| APR/MAY/JUNE                | 0 | 0 | 0 | APR/MAY/JUNE                  | 10 | 21 | 7  |