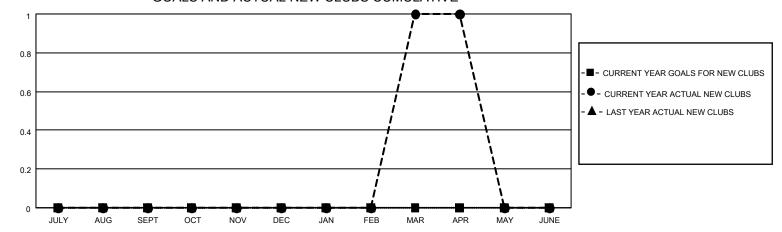

## GOALS AND ACTUAL NEW CLUBS CUMULATIVE

## MONTHLY MEMBERSHIP PROGRESS REPORT

LOCATION ICELAND District 109 A Results as of: 4/30/2023

| Clubs RESULTS FOR 2022-2023 |   |   |   | Members RESULTS FOR 2022-2023 |    |    |    |
|-----------------------------|---|---|---|-------------------------------|----|----|----|
|                             |   |   |   |                               |    |    |    |
| JULY/AUG/SEPT               | 0 | 0 | 0 | JULY/AUG/SEPT                 | 10 | 6  | 14 |
| OCT/NOV/DEC                 | 0 | 0 | 0 | OCT/NOV/DEC                   | 10 | 17 | 24 |
| JAN/FEB/MAR                 | 0 | 1 | 0 | JAN/FEB/MAR                   | 10 | 81 | 19 |
| APR/MAY/JUNE                | 0 | 0 | 0 | APR/MAY/JUNE                  | 10 | 21 | 7  |